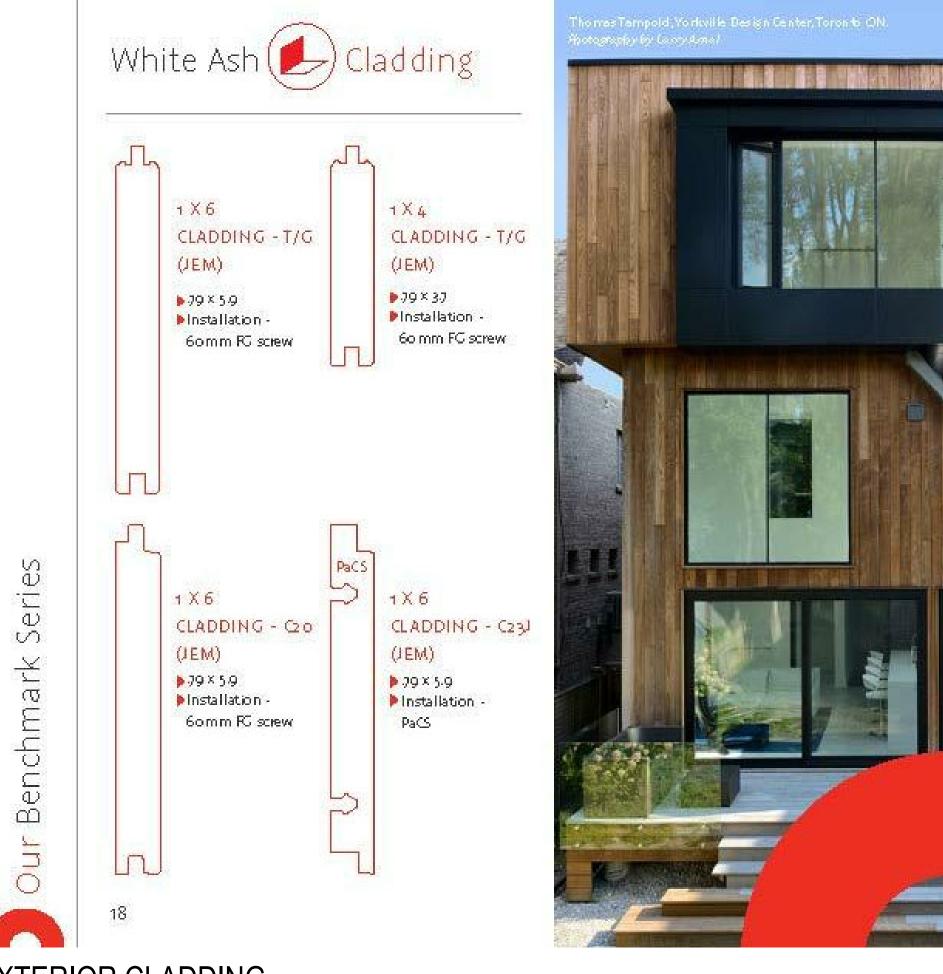

s heavyweight polyester mat core allows it to resist splits and tears due to its pliability and elongation characteristics. Durable—Specially formulated modified asphalt gives RUBEROID® EnergyCap" HW Plus Granule FR Membrane lasting

 RUBEROID® EnergyCap™ HW Plus Granule FR Membrane is manufactured by GAF, a company with over 125 years

EXTERIOR LIGHTING @ ENTRY AND CARPORT

This product meets or exceeds the following ASTM D6164, Types I & II, Grade G, minimum requirements: 100 min Tensile Strength @ 0°F, (lbf/in) ASTM D5147 ASTM D5147 Elongation @ 0°F, (%) 20 min Low Temperature Flexibility, (°F) ASTM D5147 0°F max (-18°C) ASTM D5147 Tear Strength, (lbf) @ 73°F (23°C) 70 min ASTM D5147 Dimensional Stability, (%) 1.0 max gaf.com • 1-800-ROOF-411

@2016 GAF 8/16



### PITCHED ROOFING











PAINT COLOR @ ROOF AND TRIM



PAINT COLOR @ WINDOWS AND BACK DOOR



A10.03

MOSHE
190 GATEW
All const
Building
Californii
Standarr

Street

DRAWINGS PREPARED BY:

E: portermoshe@gmail.com

MOSHE PORTER 190 GATEWAY DR. PACIFICA, CA 94044

P: 858 336 8096

PAINT COLOR @ FRONT DOOR



**GENERAL NOTES:** 

1. THE INTENT OF THIS IRRIGATION SYSTEM IS TO PROVIDE THE MINIMUM AMOUNT OF WATER REQUIRED TO SUSTAIN GOOD PLANT HEALTH.

2. INSTALL REMOTE CONTROL VALVE BOXES 12" FROM WALK, CURB, BUILDING, OR LANDSCAPE FEATURE. AT MULTIPLE VALVE BOX GROUPS, INSTALL EACH BOX AN EQUAL DISTANCE FROM THE WALK, CURB, BUILDING, OR LANDSCAPE FEATURE AND PROVIDE 12" BETWEEN BOX TOPS. ALIGN THE SHORT SIDE OF RECTANGULAR VALVE BOXES PARALLEL TO WALK, CURB, BUILDING, OR LANDSCAPE FEATURE.

3. VALVE LOCATIONS