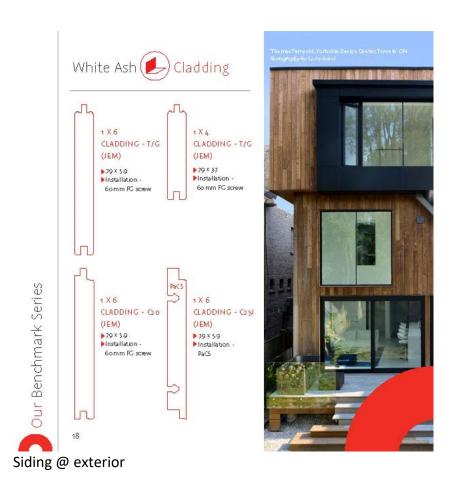

e mass of the building is broken up in keeping with the neighborhood style. The articulations at the northeast and southwest corners of the building serve to add visual interest and reduce the apparent mass. The home is modern yet warm and understated, so it complements the Montara style. The garage is set back from the street to minimize its presence. The entry is clearly defined and central to the home's design. The windows are placed to minimize exposure between neighboring homes. The natural Ash wood siding and Green coated aluminum windows are chosen to reflect and emphasize Montara's green spaces. Landscaping consists primarily of native, drought-resistant plants in a natural arrangement. The gravel portion of the driveway enhances the plan aesthetically and reduces surface runoff.





Paint color @ front door



Paint color @ roof and trim



Paint color @ windows and back door

# RECEIVED

July 21, 2020

# San Mateo County Planning Division



190 GATEWAY DR. PACIFICA, CA 94044 E: portermoshe@gmail.com

DRAWINGS PREPARED BY

MOSHE PORTER

## NEW SINGLE FAMILY HOME 538 5TH ST, MONTARA CA

### SHEET INDEX

| Sheet  |                                   | Planning |
|--------|-----------------------------------|----------|
| Number | Sheet Name                        | Issuance |
|        |                                   | 1        |
| A0.01  | COVER SHEET                       | •        |
| A1.01  | SITE PLAN                         | •        |
| A1.11  | FLOOR PLANS                       | •        |
| A1.12  | ROOF PLAN                         | •        |
| A3.