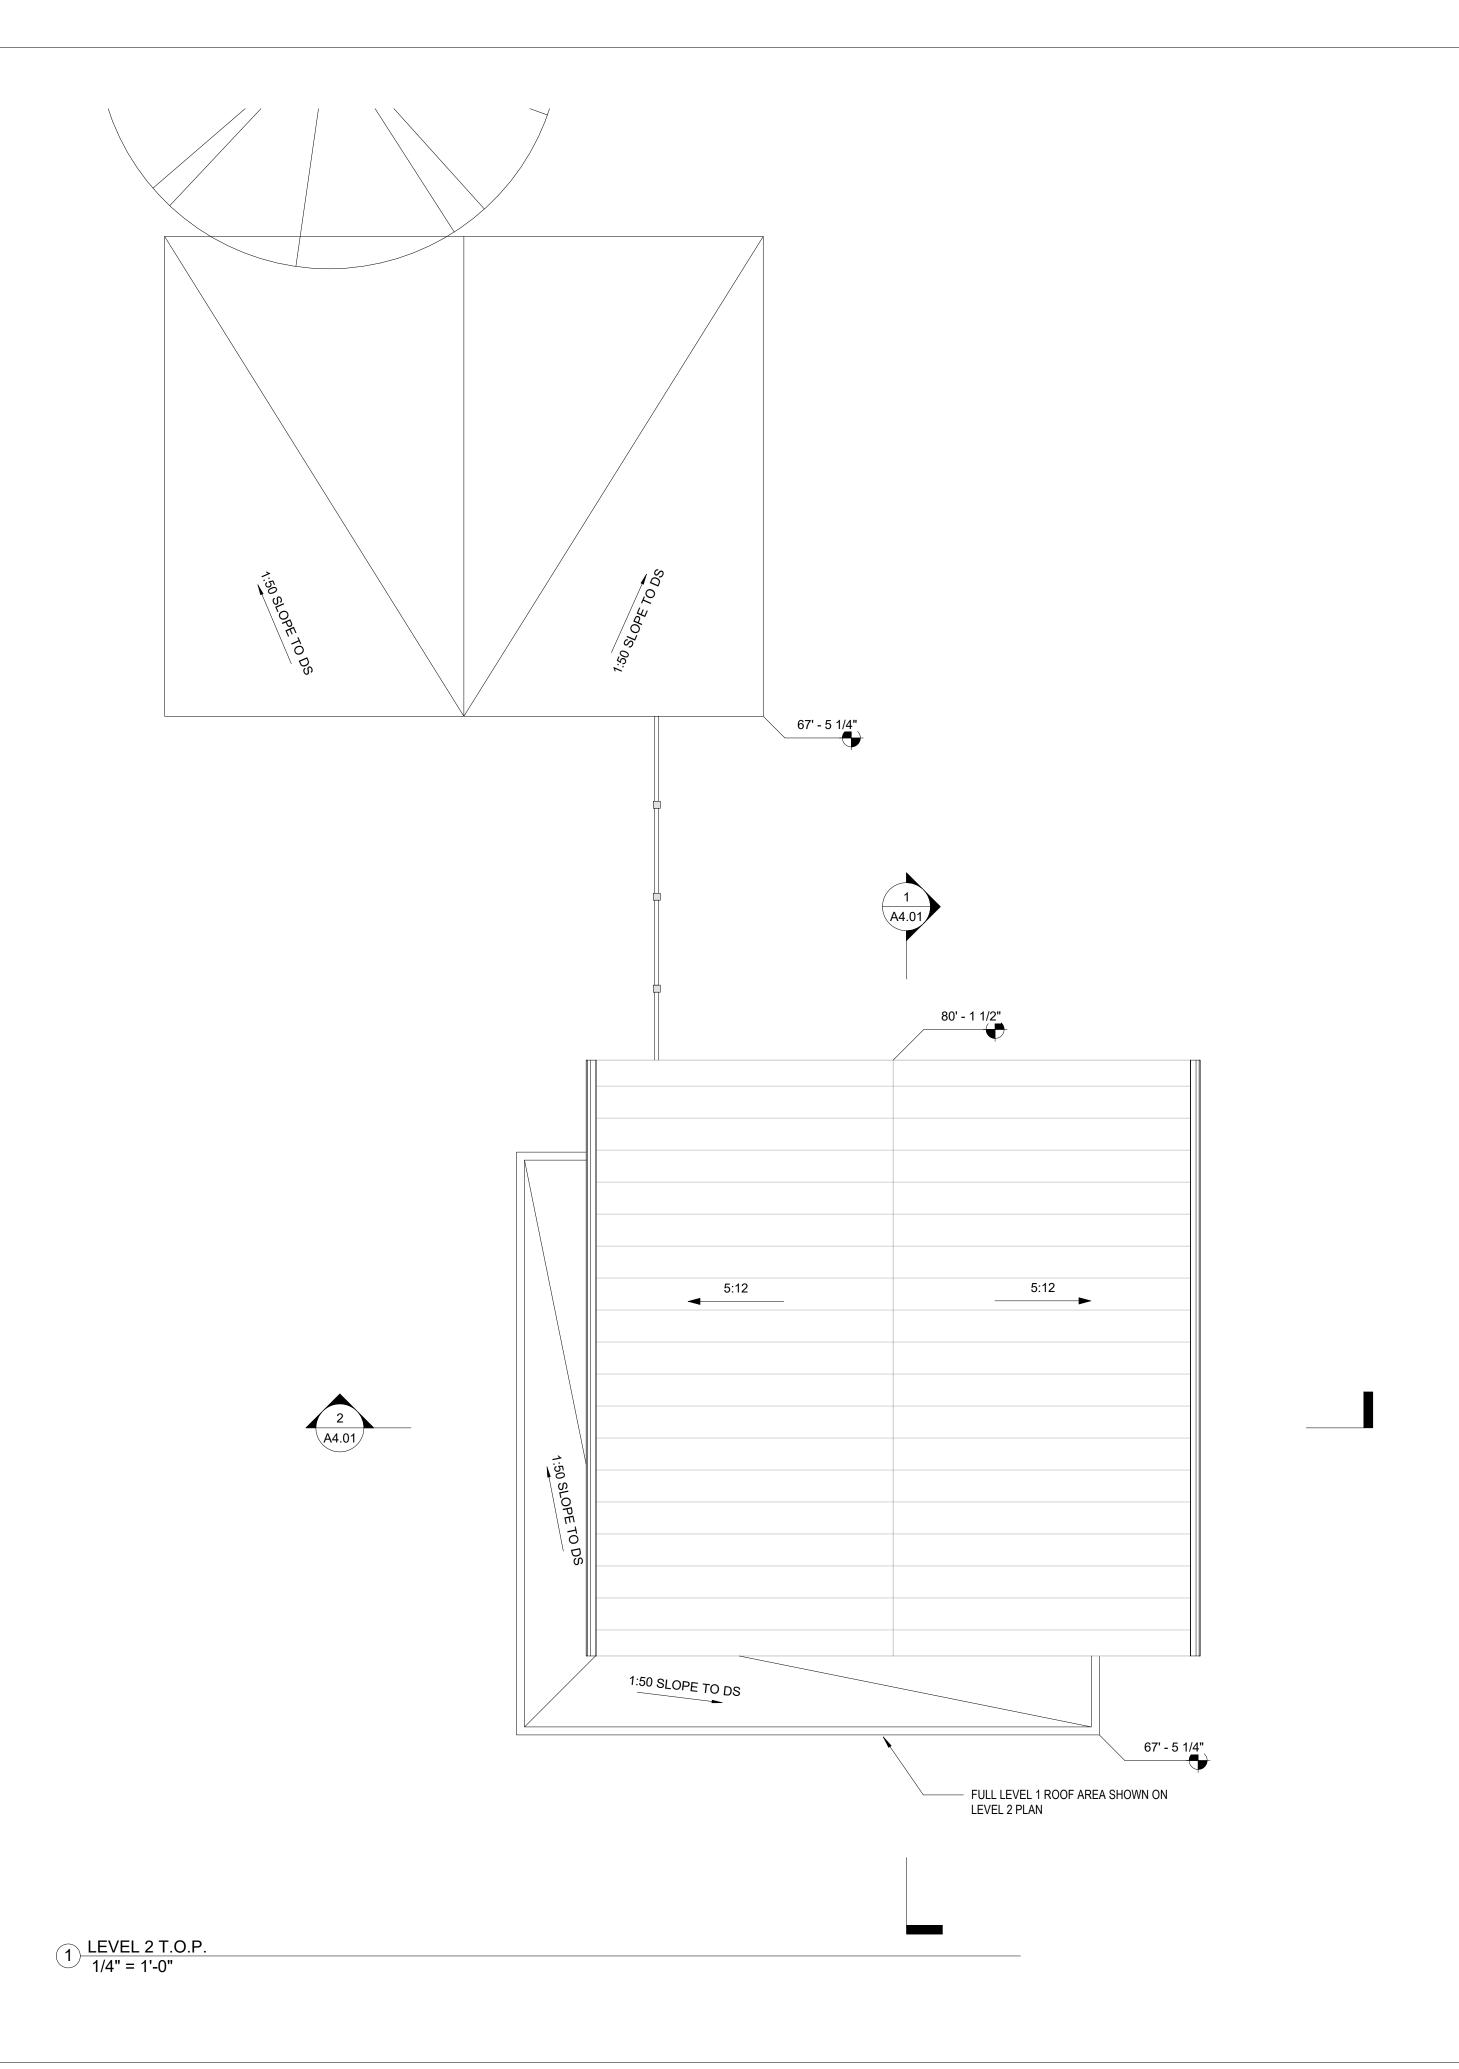

### Planning Permit Application Form

455 County Center, 2nd Floor • Redwood City CA 94063 Mail Drop: PLN 122 • TEL (650) 363-4161 • FAX (650) 363-4849 www.co.sanmateo.ca.us/planning

|                                                                                                                                                                | BLD:                                                                                                                                                                                                                                                                                                                                                                                                                                                                                                                                                                                                                                                                                                                                                                                                                                                                                                                                                                                                                                                                                                                                                                                                                                                                                                                                                                                                                                                                                                                                                                                                                                                                                                                                                                                                                                                                                                                                                                                                                                                                                                                           |                                       |
|----------------------------------------------------------------------------------------------------------------------------------------------------------------|--------------------------------------------------------------------------------------------------------------------------------------------------------------------------------------------------------------------------------------------------------------------------------------------------------------------------------------------------------------------------------------------------------------------------------------------------------------------------------------------------------------------------------------------------------------------------------------------------------------------------------------------------------------------------------------------------------------------------------------------------------------------------------------------------------------------------------------------------------------------------------------------------------------------------------------------------------------------------------------------------------------------------------------------------------------------------------------------------------------------------------------------------------------------------------------------------------------------------------------------------------------------------------------------------------------------------------------------------------------------------------------------------------------------------------------------------------------------------------------------------------------------------------------------------------------------------------------------------------------------------------------------------------------------------------------------------------------------------------------------------------------------------------------------------------------------------------------------------------------------------------------------------------------------------------------------------------------------------------------------------------------------------------------------------------------------------------------------------------------------------------|---------------------------------------|
|                                                                                                                                                                |                                                                                                                                                                                                                                                                                                                                                                                                                                                                                                                                                                                                                                                                                                                                                                                                                                                                                                                                                                                                                                                                                                                                                                                                                                                                                                                                                                                                                                                                                                                                                                                                                                                                                                                                                                                                                                                                                                                                                                                                                                                                                                                                |                                       |
| Applicant: Moshe Porger                                                                                                                                        |                                                                                                                                                                                                                                                                                                                                                                                                                                                                                                                                                                                                                                                                                                                                                                                                                                                                                                                                                                                                                                                                                                                                                                                                                                                                                                                                                                                                                                                                                                                                                                                                                                                                                                                                                                                                                                                                                                                                                                                                                                                                                                                                |                                       |
| Mailing Address: 190 GATEWAY DR PACIFIC                                                                                                                        | A, CA                                                                                                                                                                                                                                                                                                                                                                                                                                                                                                                                                                                                                                                                                                                                                                                                                                                                                                                                                                                                                                                                                                                                                                                                                                                                                                                                                                                                                                                                                                                                                                                                                                                                                                                                                                                                                                                                                                                                                                                                                                                                                                                          |                                       |
| ·                                                                                                                                                              |                                                                                                                                                                                                                                                                                                                                                                                                                                                                                                                                                                                                                                                                                                                                                                                                                                                                                                                                                                                                                                                                                                                                                                                                                                                                                                                                                                                                                                                                                                                                                                                                                                                                                                                                                                                                                                                                                                                                                                                                                                                                                                                                | Zip: 94044                            |
| Phone, W: (858) 336 8096                                                                                                                                       | J+.                                                                                                                                                                                                                                                                                                                                                                                                                                                                                                                                                                                                                                                                                                                                                                                                                                                                                                                                                                                                                                                                                                                                                                                                                                                                                                                                                                                                                                                                                                                                                                                                                                                                                                                                                                                                                                                                                                                                                                                                                                                                                                                            |                                       |
| E-mail Address: portermoshe @ gmail.com                                                                                                                        | FAX:                                                                                                                                                                                                                                                                                                                                                                                                                                                                                                                                                                                                                                                                                                                                                                                                                                                                                                                                                                                                                                                                                                                                                                                                                                                                                                                                                                                                                                                                                                                                                                                                                                                                                                                                                                                                                                                                                                                                                                                                                                                                                                                           |                                       |
| Name of Owner (1): Moste Porter                                                                                                                                | Name of Owner (2):                                                                                                                                                                                                                                                                                                                                                                                                                                                                                                                                                                                                                                                                                                                                                                                                                                                                                                                                                                                                                                                                                                                                                                                                                                                                                                                                                                                                                                                                                                                                                                                                                                                                                                                                                                                                                                                                                                                                                                                                                                                                                                             |                                       |
| Mailing Address: 190 GATEWAY DR                                                                                                                                | Mailing Address:                                                                                                                                                                                                                                                                                                                                                                                                                                                                                                                                                                                                                                                                                                                                                                                                                                                                                                                                                                                                                                                                                                                                                                                                                                                                                                                                                                                                                                                                                                                                                                                                                                                                                                                                                                                                                                                                                                                                                                                                                                                                                                               |                                       |
| PACIFICA, CA                                                                                                                                                   | The state of the s |                                       |
| Zip: 94044                                                                                                                                                     |                                                                                                                                                                                                                                                                                                                                                                                                                                                                                                                                                                                                                                                                                                                                                                                                                                                                                                                                                                                                                                                                                                                                                                                                                                                                                                                                                                                                                                                                                                                                                                                                                                                                                                                                                                                                                                                                                                                                                                                                                                                                                                                                | Zip:                                  |
| Phone,W: (358) 336-8096                                                                                                                                        | Phone,W:                                                                                                                                                                                                                                                                                                                                                                                                                                                                                                                                                                                                                                                                                                                                                                                                                                                                                                                                                                                                                                                                                                                                                                                                                                                                                                                                                                                                                                                                                                                                                                                                                                                                                                                                                                                                                                                                                                                                                                                                                                                                                                                       |                                       |
| H:                                                                                                                                                             | H:                                                                                                                                                                                                                                                                                                                                                                                                                                                                                                                                                                                                                                                                                                                                                                                                                                                                                                                                                                                                                                                                                                                                                                                                                                                                                                                                                                                                                                                                                                                                                                                                                                                                                                                                                                                                                                                                                                                                                                                                                                                                                                                             |                                       |
| E-mail Address: porter moshe@gmail.com                                                                                                                         | E-mail Address:                                                                                                                                                                                                                                                                                                                                                                                                                                                                                                                                                                                                                                                                                                                                                                                                                                                                                                                                                                                                                                                                                                                                                                                                                                                                                                                                                                                                                                                                                                                                                                                                                                                                                                                                                                                                                                                                                                                                                                                                                                                                                                                | A A A A A A A A A A A A A A A A A A A |
| MONTARA, CA 940317                                                                                                                                             | Acceptant                                                                                                                                                                                                                                                                                                                                                                                                                                                                                                                                                                                                                                                                                                                                                                                                                                                                                                                                                                                                                                                                                                                                                                                                                                                                                                                                                                                                                                                                                                                                                                                                                                                                                                                                                                                                                                                                                                                                                                                                                                                                                                                      | 05/0                                  |
| Zoning: R / S-IT                                                                                                                                               | Parcel/lot size: 5,000                                                                                                                                                                                                                                                                                                                                                                                                                                                                                                                                                                                                                                                                                                                                                                                                                                                                                                                                                                                                                                                                                                                                                                                                                                                                                                                                                                                                                                                                                                                                                                                                                                                                                                                                                                                                                                                                                                                                                                                                                                                                                                         | SF (Square Feet)                      |
| List all elements of proposed project: [e.g. access, size and loc<br>NEW 2-STORY, SINGLE FAMILY HOME WI<br>COMBINED AREA OF THE TWO STRUCTU                    | TH DETACHED 2-CAR CA                                                                                                                                                                                                                                                                                                                                                                                                                                                                                                                                                                                                                                                                                                                                                                                                                                                                                                                                                                                                                                                                                                                                                                                                                                                                                                                                                                                                                                                                                                                                                                                                                                                                                                                                                                                                                                                                                                                                                                                                                                                                                                           | ACPORT.                               |
| BACK OF THE LOT AND THE HOME                                                                                                                                   |                                                                                                                                                                                                                                                                                                                                                                                                                                                                                                                                                                                                                                                                                                                                                                                                                                                                                                                                                                                                                                                                                                                                                                                                                                                                                                                                                                                                                                                                                                                                                                                                                                                                                                                                                                                                                                                                                                                                                                                                                                                                                                                                |                                       |
|                                                                                                                                                                | A. M. C.                                                                                                                                                                                                                                                                                                                                                                                                                                                                                                                                                                                                                                                                                                                                                                                                                                                                                                                                                                                                                                                                                                                                                                                                                                                                                                                                                                                                                                                                                                                                                                                                                                                                                                                                                                                                                                                                                                                                                                                                                                                                                   |                                       |
|                                                                                                                                                                |                                                                                                                                                                                                                                                                                                                                                                                                                                                                                                                                                                                                                                                                                                                                                                                                                                                                                                                                                                                                                                                                                                                                                                                                                                                                                                                                                                                                                                                                                                                                                                                                                                                                                                                                                                                                                                                                                                                                                                                                                                                                                                                                |                                       |
| Describe Existing Site Conditions/Features (e.g. topography, THE SITE IS COVATED IN NATURAL TO TAU IN THE BACK. THE SITE HAS IN AND THEN SLOPES UP TOWARDS THE | ALL GRASS AND HAS SOM<br>AN INCLINE OF ABOUT 6'<br>BACK FOR THE REST OF                                                                                                                                                                                                                                                                                                                                                                                                                                                                                                                                                                                                                                                                                                                                                                                                                                                                                                                                                                                                                                                                                                                                                                                                                                                                                                                                                                                                                                                                                                                                                                                                                                                                                                                                                                                                                                                                                                                                                                                                                                                        | AT THE FRONT F THE SITE.              |
| FENCE (SEE STRUCTURES ON THE                                                                                                                                   | PROPERTY ARE A WELL AND                                                                                                                                                                                                                                                                                                                                                                                                                                                                                                                                                                                                                                                                                                                                                                                                                                                                                                                                                                                                                                                                                                                                                                                                                                                                                                                                                                                                                                                                                                                                                                                                                                                                                                                                                                                                                                                                                                                                                                                                                                                                                                        | ) A JMALL                             |
| Describe Existing Structures and/or Development                                                                                                                |                                                                                                                                                                                                                                                                                                                                                                                                                                                                                                                                                                                                                                                                                                                                                                                                                                                                                                                                                                                                                                                                                                                                                                                                                                                                                                                                                                                                                                                                                                                                                                                                                                                                                                                                                                                                                                                                                                                                                                                                                                                                                                                                |                                       |
| THE ONLY BUILT STRUCTURES ON THE                                                                                                                               | PROPERTY ARE A WELL A                                                                                                                                                                                                                                                                                                                                                                                                                                                                                                                                                                                                                                                                                                                                                                                                                                                                                                                                                                                                                                                                                                                                                                                                                                                                                                                                                                                                                                                                                                                                                                                                                                                                                                                                                                                                                                                                                                                                                                                                                                                                                                          | ND A SMALL                            |
| FENCE IN THE BACK OF THE SITE (N)                                                                                                                              | . (SEE SURVEY).                                                                                                                                                                                                                                                                                                                                                                                                                                                                                                                                                                                                                                                                                                                                                                                                                                                                                                                                                                                                                                                                                                                                                                                                                                                                                                                                                                                                                                                                                                                                                                                                                                                                                                                                                                                                                                                                                                                                                                                                                                                                                                                |                                       |