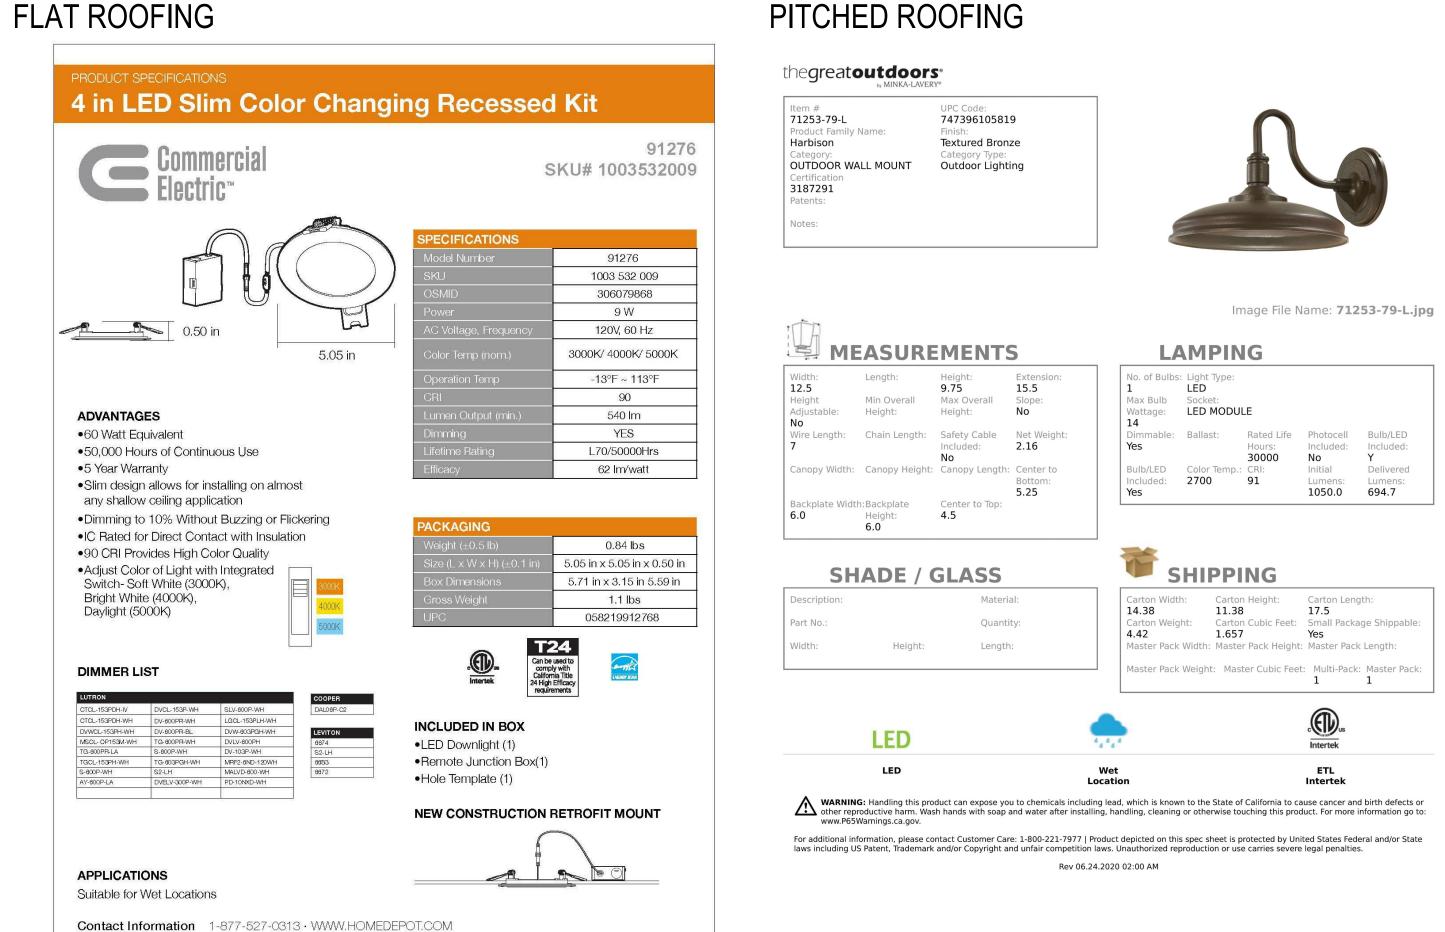

ane's heavyweight polyester mat core allows it to resist splits and tears due to its pliability and elongation characteristics. Durable—Specially formulated modified asphalt gives RUBEROID® EnergyCap" HW Plus Granule FR Membrane lasting

 RUBEROID® EnergyCap™ HW Plus Granule FR Membrane is manufactured by GAF, a company with over 125 years

EXTERIOR LIGHTING @ ENTRY AND CARPORT

This product meets or exceeds the following ASTM D6164, Types I & II, Grade G, minimum requirements: 100 min Tensile Strength @ 0°F, (lbf/in) ASTM D5147 ASTM D5147 Elongation @ 0°F, (%) 20 min Low Temperature Flexibility, (°F) ASTM D5147 0°F max (-18°C) ASTM D5147 Tear Strength, (lbf) @ 73°F (23°C) 70 min ASTM D5147 Dimensional Stability, (%) 1.0 max gaf.com • 1-800-ROOF-411

@2016 GAF 8/16



### PITCHED ROOFING











PAINT COLOR @ ROOF AND TRIM



PAINT COLOR @ WINDOWS AND BACK DOOR



A10.03

MOSHE
190 GATEW
All const
Building
Californii
Standarr

Street

DRAWINGS PREPARED BY:

E: portermoshe@gmail.com

MOSHE PORTER 190 GATEWAY DR. PACIFICA, CA 94044

P: 858 336 8096

PAINT COLOR @ FRONT DOOR



**GENERAL NOTES:** 

1. THE INTENT OF THIS IRRIGATION SYSTEM IS TO PROVIDE THE MINIMUM AMOUNT OF WATER REQUIRED TO SUSTAIN GOOD PLANT HEALTH.

2. INSTALL REMOTE CONTROL VALVE BOXES 12" FROM WALK, CURB, BUILDING, OR LANDSCAPE FEATURE. AT MULTIPLE VALVE BOX GROUPS, INSTALL EACH BOX AN EQUAL DISTANCE FROM THE WALK, CURB, BUILDING, OR LANDSCAPE FEATURE AND PROVIDE 12" BETWEEN BOX TOPS. ALIGN THE SHORT SIDE OF RECTANGULAR VALVE BOXES PARALLEL TO WALK, CURB, BUILDING, OR LANDSCAPE FEATURE.

3. VALVE LOCATI