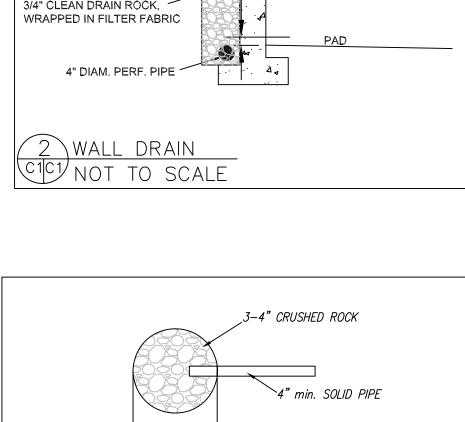

### Planning Permit Application Form

455 County Center, 2nd Floor • Redwood City CA 94063 Mail Drop: PLN 122 • TEL (650) 363-4161 • FAX (650) 363-4849 www.co.sanmateo.ca.us/planning

|                                                                                                                                                                | BLD:                                                                                                                                                                                                                                                                                                                                                                                                                                                                                                                                                                                                                                                                                                                                                                                                                                                                                                                                                                                                                                                                                                                                                                                                                                                                                                                                                                                                                                                                                                                                                                                                                                                                                                                                                                                                                                                                                                                                                                                                                                                                                                                           |                                       |
|----------------------------------------------------------------------------------------------------------------------------------------------------------------|--------------------------------------------------------------------------------------------------------------------------------------------------------------------------------------------------------------------------------------------------------------------------------------------------------------------------------------------------------------------------------------------------------------------------------------------------------------------------------------------------------------------------------------------------------------------------------------------------------------------------------------------------------------------------------------------------------------------------------------------------------------------------------------------------------------------------------------------------------------------------------------------------------------------------------------------------------------------------------------------------------------------------------------------------------------------------------------------------------------------------------------------------------------------------------------------------------------------------------------------------------------------------------------------------------------------------------------------------------------------------------------------------------------------------------------------------------------------------------------------------------------------------------------------------------------------------------------------------------------------------------------------------------------------------------------------------------------------------------------------------------------------------------------------------------------------------------------------------------------------------------------------------------------------------------------------------------------------------------------------------------------------------------------------------------------------------------------------------------------------------------|---------------------------------------|
|                                                                                                                                                                |                                                                                                                                                                                                                                                                                                                                                                                                                                                                                                                                                                                                                                                                                                                                                                                                                                                                                                                                                                                                                                                                                                                                                                                                                                                                                                                                                                                                                                                                                                                                                                                                                                                                                                                                                                                                                                                                                                                                                                                                                                                                                                                                |                                       |
| Applicant: Moshe Porger                                                                                                                                        |                                                                                                                                                                                                                                                                                                                                                                                                                                                                                                                                                                                                                                                                                                                                                                                                                                                                                                                                                                                                                                                                                                                                                                                                                                                                                                                                                                                                                                                                                                                                                                                                                                                                                                                                                                                                                                                                                                                                                                                                                                                                                                                                |                                       |
| Mailing Address: 190 GATEWAY DR PACIFIC                                                                                                                        | A, CA                                                                                                                                                                                                                                                                                                                                                                                                                                                                                                                                                                                                                                                                                                                                                                                                                                                                                                                                                                                                                                                                                                                                                                                                                                                                                                                                                                                                                                                                                                                                                                                                                                                                                                                                                                                                                                                                                                                                                                                                                                                                                                                          |                                       |
| ·                                                                                                                                                              |                                                                                                                                                                                                                                                                                                                                                                                                                                                                                                                                                                                                                                                                                                                                                                                                                                                                                                                                                                                                                                                                                                                                                                                                                                                                                                                                                                                                                                                                                                                                                                                                                                                                                                                                                                                                                                                                                                                                                                                                                                                                                                                                | Zip: 94044                            |
| Phone, W: (858) 336 8096                                                                                                                                       | J+.                                                                                                                                                                                                                                                                                                                                                                                                                                                                                                                                                                                                                                                                                                                                                                                                                                                                                                                                                                                                                                                                                                                                                                                                                                                                                                                                                                                                                                                                                                                                                                                                                                                                                                                                                                                                                                                                                                                                                                                                                                                                                                                            |                                       |
| E-mail Address: portermoshe @ gmail.com                                                                                                                        | FAX:                                                                                                                                                                                                                                                                                                                                                                                                                                                                                                                                                                                                                                                                                                                                                                                                                                                                                                                                                                                                                                                                                                                                                                                                                                                                                                                                                                                                                                                                                                                                                                                                                                                                                                                                                                                                                                                                                                                                                                                                                                                                                                                           |                                       |
| Name of Owner (1): Moste Porter                                                                                                                                | Name of Owner (2):                                                                                                                                                                                                                                                                                                                                                                                                                                                                                                                                                                                                                                                                                                                                                                                                                                                                                                                                                                                                                                                                                                                                                                                                                                                                                                                                                                                                                                                                                                                                                                                                                                                                                                                                                                                                                                                                                                                                                                                                                                                                                                             |                                       |
| Mailing Address: 190 GATEWAY DR                                                                                                                                | Mailing Address:                                                                                                                                                                                                                                                                                                                                                                                                                                                                                                                                                                                                                                                                                                                                                                                                                                                                                                                                                                                                                                                                                                                                                                                                                                                                                                                                                                                                                                                                                                                                                                                                                                                                                                                                                                                                                                                                                                                                                                                                                                                                                                               |                                       |
| PACIFICA, CA                                                                                                                                                   | The state of the s |                                       |
| Zip: 94044                                                                                                                                                     |                                                                                                                                                                                                                                                                                                                                                                                                                                                                                                                                                                                                                                                                                                                                                                                                                                                                                                                                                                                                                                                                                                                                                                                                                                                                                                                                                                                                                                                                                                                                                                                                                                                                                                                                                                                                                                                                                                                                                                                                                                                                                                                                | Zip:                                  |
| Phone,W: (358) 336-8096                                                                                                                                        | Phone,W:                                                                                                                                                                                                                                                                                                                                                                                                                                                                                                                                                                                                                                                                                                                                                                                                                                                                                                                                                                                                                                                                                                                                                                                                                                                                                                                                                                                                                                                                                                                                                                                                                                                                                                                                                                                                                                                                                                                                                                                                                                                                                                                       |                                       |
| H:                                                                                                                                                             | H:                                                                                                                                                                                                                                                                                                                                                                                                                                                                                                                                                                                                                                                                                                                                                                                                                                                                                                                                                                                                                                                                                                                                                                                                                                                                                                                                                                                                                                                                                                                                                                                                                                                                                                                                                                                                                                                                                                                                                                                                                                                                                                                             |                                       |
| E-mail Address: porter moshe@gmail.com                                                                                                                         | E-mail Address:                                                                                                                                                                                                                                                                                                                                                                                                                                                                                                                                                                                                                                                                                                                                                                                                                                                                                                                                                                                                                                                                                                                                                                                                                                                                                                                                                                                                                                                                                                                                                                                                                                                                                                                                                                                                                                                                                                                                                                                                                                                                                                                | A A A A A A A A A A A A A A A A A A A |
| MONTARA, CA 940317                                                                                                                                             | Acceptant                                                                                                                                                                                                                                                                                                                                                                                                                                                                                                                                                                                                                                                                                                                                                                                                                                                                                                                                                                                                                                                                                                                                                                                                                                                                                                                                                                                                                                                                                                                                                                                                                                                                                                                                                                                                                                                                                                                                                                                                                                                                                                                      | 05/0                                  |
| Zoning: R / S-IT                                                                                                                                               | Parcel/lot size: 5,000                                                                                                                                                                                                                                                                                                                                                                                                                                                                                                                                                                                                                                                                                                                                                                                                                                                                                                                                                                                                                                                                                                                                                                                                                                                                                                                                                                                                                                                                                                                                                                                                                                                                                                                                                                                                                                                                                                                                                                                                                                                                                                         | SF (Square Feet)                      |
| List all elements of proposed project: [e.g. access, size and loc<br>NEW 2-STORY, SINGLE FAMILY HOME WI<br>COMBINED AREA OF THE TWO STRUCTU                    | TH DETACHED 2-CAR CA                                                                                                                                                                                                                                                                                                                                                                                                                                                                                                                                                                                                                                                                                                                                                                                                                                                                                                                                                                                                                                                                                                                                                                                                                                                                                                                                                                                                                                                                                                                                                                                                                                                                                                                                                                                                                                                                                                                                                                                                                                                                                                           | ACPORT.                               |
| BACK OF THE LOT AND THE HOME                                                                                                                                   |                                                                                                                                                                                                                                                                                                                                                                                                                                                                                                                                                                                                                                                                                                                                                                                                                                                                                                                                                                                                                                                                                                                                                                                                                                                                                                                                                                                                                                                                                                                                                                                                                                                                                                                                                                                                                                                                                                                                                                                                                                                                                                                                |                                       |
|                                                                                                                                                                | A. M. C.                                                                                                                                                                                                                                                                                                                                                                                                                                                                                                                                                                                                                                                                                                                                                                                                                                                                                                                                                                                                                                                                                                                                                                                                                                                                                                                                                                                                                                                                                                                                                                                                                                                                                                                                                                                                                                                                                                                                                                                                                                                                                   |                                       |
|                                                                                                                                                                |                                                                                                                                                                                                                                                                                                                                                                                                                                                                                                                                                                                                                                                                                                                                                                                                                                                                                                                                                                                                                                                                                                                                                                                                                                                                                                                                                                                                                                                                                                                                                                                                                                                                                                                                                                                                                                                                                                                                                                                                                                                                                                                                |                                       |
| Describe Existing Site Conditions/Features (e.g. topography, THE SITE IS COVATED IN NATURAL TO TAU IN THE BACK. THE SITE HAS IN AND THEN SLOPES UP TOWARDS THE | ALL GRASS AND HAS SOM<br>AN INCLINE OF ABOUT 6'<br>BACK FOR THE REST OF                                                                                                                                                                                                                                                                                                                                                                                                                                                                                                                                                                                                                                                                                                                                                                                                                                                                                                                                                                                                                                                                                                                                                                                                                                                                                                                                                                                                                                                                                                                                                                                                                                                                                                                                                                                                                                                                                                                                                                                                                                                        | AT THE FRONT F THE SITE.              |
| FENCE (SEE STRUCTURES ON THE                                                                                                                                   | PROPERTY ARE A WELL AND                                                                                                                                                                                                                                                                                                                                                                                                                                                                                                                                                                                                                                                                                                                                                                                                                                                                                                                                                                                                                                                                                                                                                                                                                                                                                                                                                                                                                                                                                                                                                                                                                                                                                                                                                                                                                                                                                                                                                                                                                                                                                                        | ) A JMALL                             |
| Describe Existing Structures and/or Development                                                                                                                |                                                                                                                                                                                                                                                                                                                                                                                                                                                                                                                                                                                                                                                                                                                                                                                                                                                                                                                                                                                                                                                                                                                                                                                                                                                                                                                                                                                                                                                                                                                                                                                                                                                                                                                                                                                                                                                                                                                                                                                                                                                                                                                                |                                       |
| THE ONLY BUILT STRUCTURES ON THE                                                                                                                               | PROPERTY ARE A WELL A                                                                                                                                                                                                                                                                                                                                                                                                                                                                                                                                                                                                                                                                                                                                                                                                                                                                                                                                                                                                                                                                                                                                                                                                                                                                                                                                                                                                                                                                                                                                                                                                                                                                                                                                                                                                                                                                                                                                                                                                                                                                                                          | ND A SMALL                            |
| FENCE IN THE BACK OF THE SITE (N)                                                                                                                              | . (SEE SURVEY).                                                                                                                                                                                                                                                                                                                                                                                                                                                                                                                                                                                                                                                                                                                                                                                                                                                                                                                                                                                                                                                                                                                                                                                                                                                                                                                                                                                                                                                                                                                                                                                                                                                                                                                                                                                                                                                                                                                                                                                                                                                                                                                |                                       |