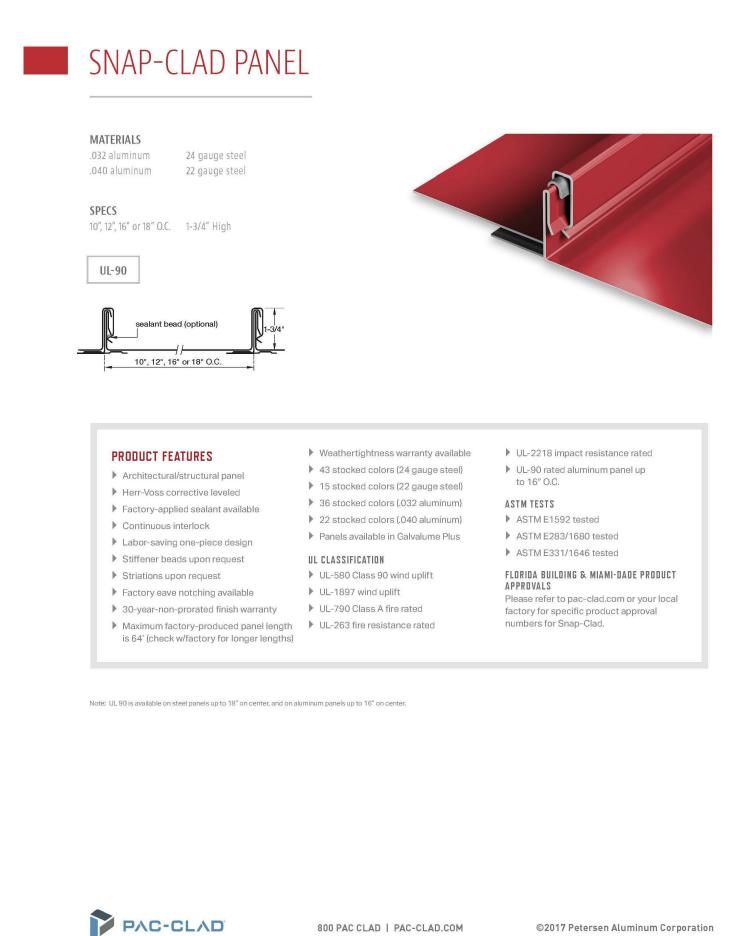

W Plus Granule FR Membrane's heavyweight polyester mat core allows it to resist splits and tears due to its pliability and elongation characteristics. Durable—Specially formulated modified asphalt gives RUBEROID® EnergyCap" HW Plus Granule FR Membrane lasting

 RUBEROID® EnergyCap™ HW Plus Granule FR Membrane is manufactured by GAF, a company with over 125 years

EXTERIOR LIGHTING @ ENTRY AND CARPORT

This product meets or exceeds the following ASTM D6164, Types I & II, Grade G, minimum requirements: 100 min Tensile Strength @ 0°F, (lbf/in) ASTM D5147 ASTM D5147 Elongation @ 0°F, (%) 20 min Low Temperature Flexibility, (°F) ASTM D5147 0°F max (-18°C) ASTM D5147 Tear Strength, (lbf) @ 73°F (23°C) 70 min ASTM D5147 Dimensional Stability, (%) 1.0 max gaf.com • 1-800-ROOF-411

@2016 GAF 8/16



### PITCHED ROOFING











PAINT COLOR @ ROOF AND TRIM



PAINT COLOR @ WINDOWS AND BACK DOOR



A10.03

MOSHE
190 GATEW
All const
Building
Californii
Standarr

Street

DRAWINGS PREPARED BY:

E: portermoshe@gmail.com

MOSHE PORTER 190 GATEWAY DR. PACIFICA, CA 94044

P: 858 336 8096

PAINT COLOR @ FRONT DOOR



**GENERAL NOTES:** 

1. THE INTENT OF THIS IRRIGATION SYSTEM IS TO PROVIDE THE MINIMUM AMOUNT OF WATER REQUIRED TO SUSTAIN GOOD PLANT HEALTH.

2. INSTALL REMOTE CONTROL VALVE BOXES 12" FROM WALK, CURB, BUILDING, OR LANDSCAPE FEATURE. AT MULTIPLE VALVE BOX GROUPS, INSTALL EACH BOX AN EQUAL DISTANCE FROM THE WALK, CURB, BUILDING, OR LANDSCAPE FEATURE AND PROVIDE 12" BETWEEN BOX TOPS. ALIGN THE SHORT SIDE OF RECTANGULAR VALVE BOXES PARALLEL TO WALK, CURB, BUILDING, OR LANDSCAPE FE