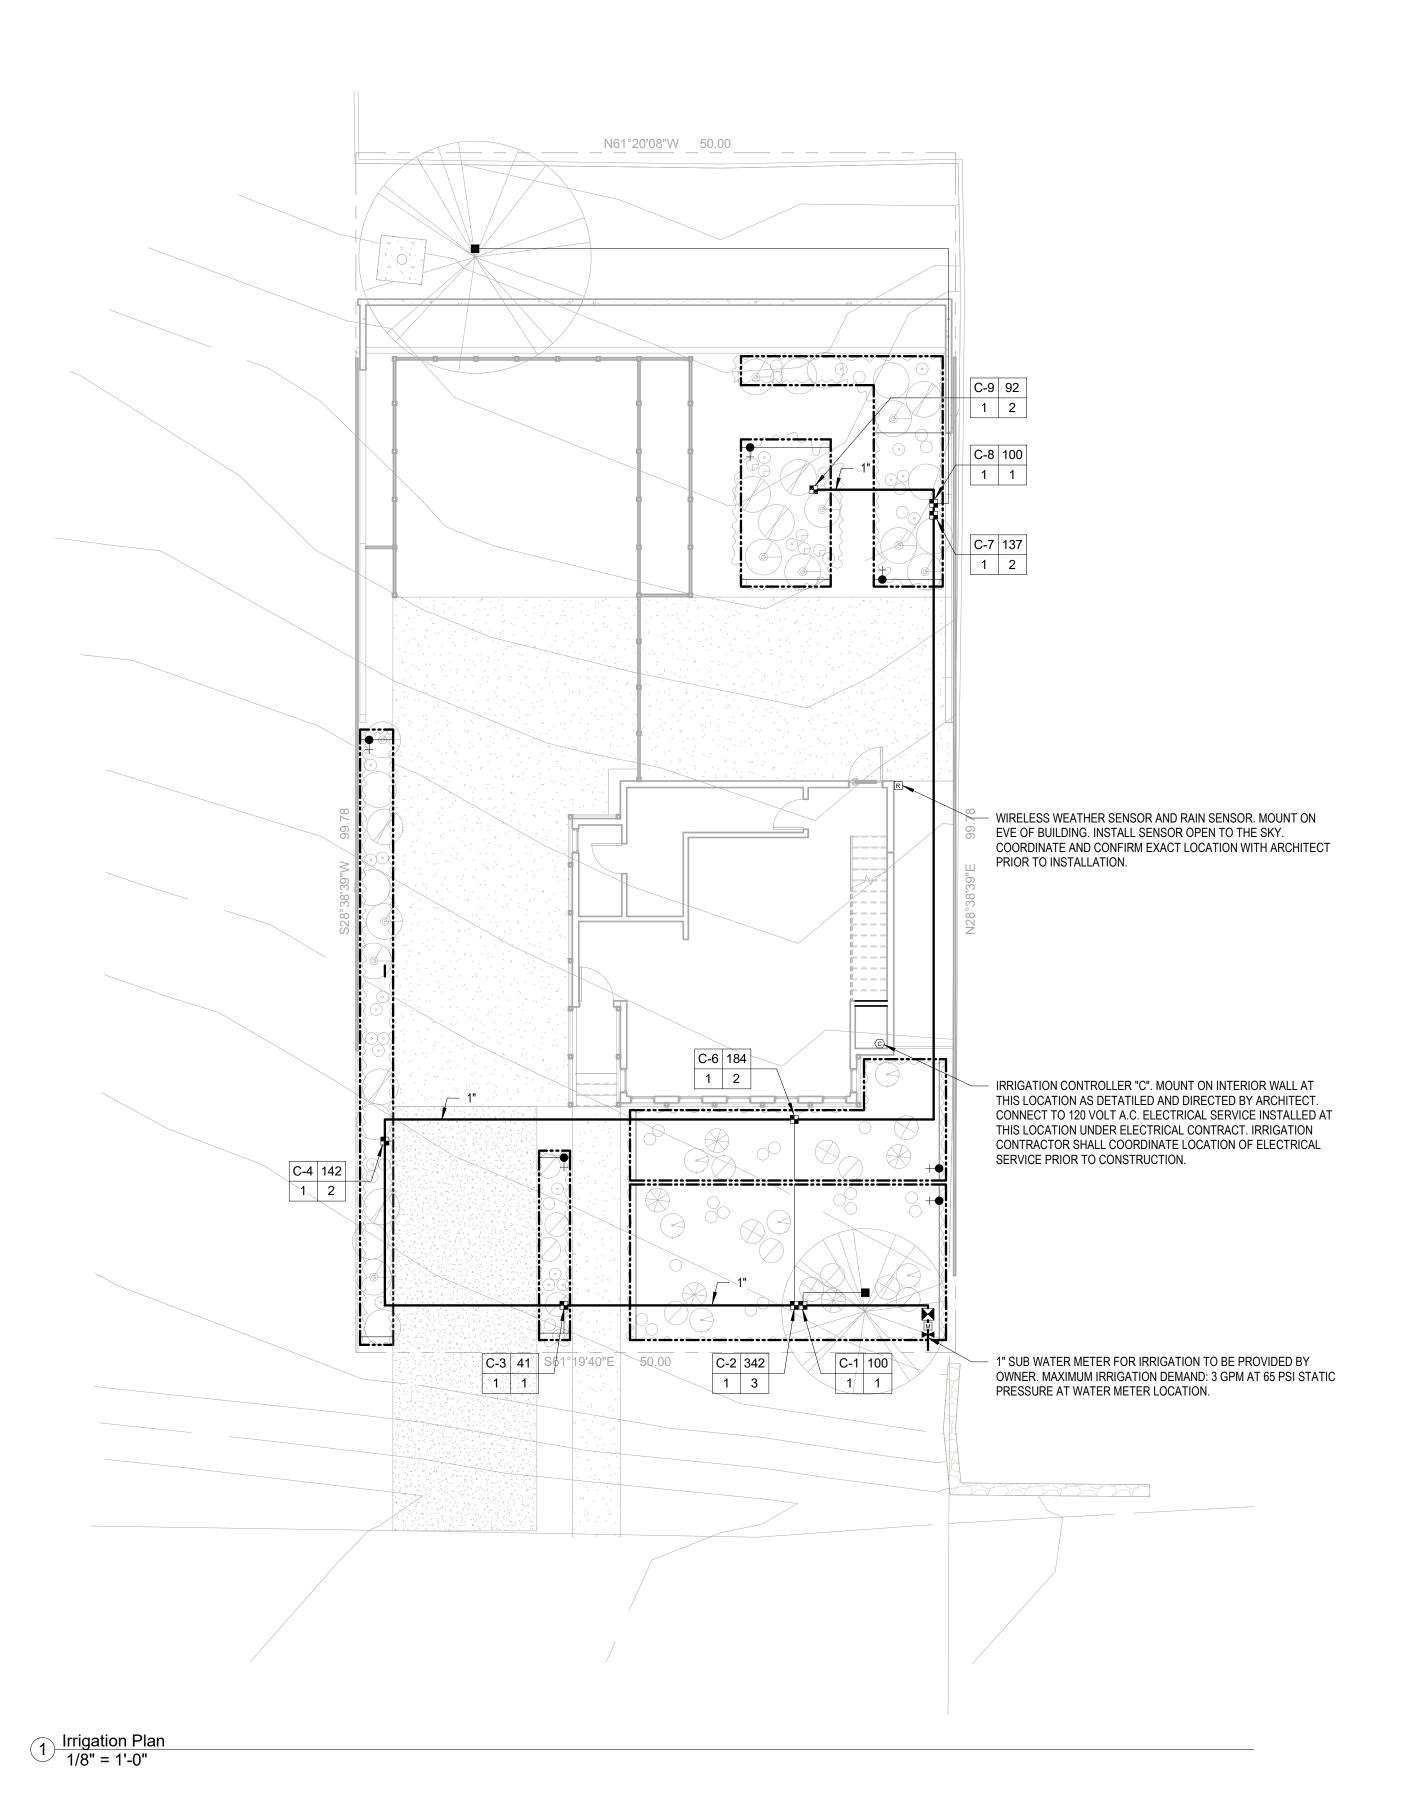

nufactured by GAF, a company with over 125 years

EXTERIOR LIGHTING @ ENTRY AND CARPORT

This product meets or exceeds the following ASTM D6164, Types I & II, Grade G, minimum requirements: 100 min Tensile Strength @ 0°F, (lbf/in) ASTM D5147 ASTM D5147 Elongation @ 0°F, (%) 20 min Low Temperature Flexibility, (°F) ASTM D5147 0°F max (-18°C) ASTM D5147 Tear Strength, (lbf) @ 73°F (23°C) 70 min ASTM D5147 Dimensional Stability, (%) 1.0 max gaf.com • 1-800-ROOF-411

@2016 GAF 8/16



### PITCHED ROOFING











PAINT COLOR @ ROOF AND TRIM



PAINT COLOR @ WINDOWS AND BACK DOOR



A10.03

MOSHE
190 GATEW
All const
Building
Californii
Standarr

Street

DRAWINGS PREPARED BY:

E: portermoshe@gmail.com

MOSHE PORTER 190 GATEWAY DR. PACIFICA, CA 94044

P: 858 336 8096

PAINT COLOR @ FRONT DOOR



**GENERAL NOTES:** 

1. THE INTENT OF THIS IRRIGATION SYSTEM IS TO PROVIDE THE MINIMUM AMOUNT OF WATER REQUIRED TO SUSTAIN GOOD PLANT HEALTH.

2. INSTALL REMOTE CONTROL VALVE BOXES 12" FROM WALK, CURB, BUILDING, OR LANDSCAPE FEATURE. AT MULTIPLE VALVE BOX GROUPS, INSTALL EACH BOX AN EQUAL DISTANCE FROM THE WALK, CURB, BUILDING, OR LANDSCAPE FEATURE AND PROVIDE 12" BETWEEN BOX TOPS. ALIGN THE SHORT SIDE OF RECTANGULAR VALVE BOXES PARALLEL TO WALK, CURB, BUILDING, OR LANDSCAPE FEATURE.

3. VALVE LOCATIONS SHOWN ARE DIAGRAMMATIC. INSTALL IN SHRUB/GRASS AREAS.

4. FLUSH AND ADJUST IRRIGATION OUTLETS AND NOZZLES FOR OPTIMUM PERFORMANCE AND TO PREVENT OVER SPRAY ONTO WALKS, ROADWAYS, AND/OR BUILDINGS. SELECT THE BEST DEGREE OF THE ARC AND RADIUS TO FIT THE EXISTING SITE CONDITIONS AND THROTTLE