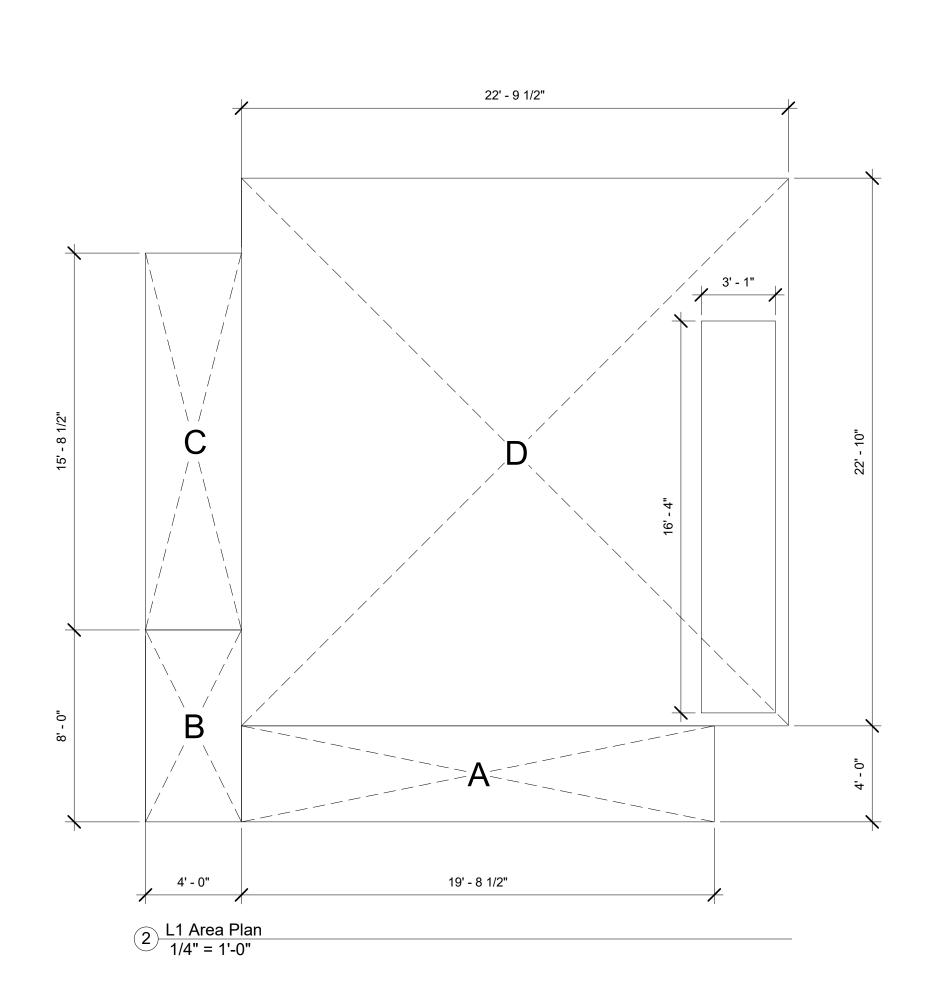

lumbing Code, 2019

lifornia Mechanical Code, 2019 California Electrical Code, 2019 Green Building

indards, and 2019 California Building Energy Standards.

ENDERS

A5.01



#### PROPOSED FIRST FLOOR AREA:

|                      | Α  | 19'-8.5" x 4'-0"   | = | 7   |
|----------------------|----|--------------------|---|-----|
|                      | В  | 4'-0" x 8'-0"      | = | 3   |
|                      | С  | 4'-0" x 15'-8.5"   | = | 6   |
|                      | D  | 22'-9.5" x 22'-10" | = | 52  |
| ACCESSORY STRUCTURE) | Ε  | 20'-8" x 24'-3.5"  | = | 50  |
|                      |    |                    |   |     |
|                      | TC | OTAL L1 AREA       | = | 69  |
|                      | ST | AIR AREA           | = | - 5 |

22' - 9 1/2"

1 L2 Area Plan 1/4" = 1'-0"



78.83SF 32.00SF 62.83SF 520.40SF 501.08SF 694.06SF - 50.36SF 643.70SF PROPOSED SECOND FLOOR AREA: F 22'-9.5" x 22'-10" = 520.40SF TOTAL L2 AREA = 520.40SF 520.40SF

5th Street House

MOSHE PORT 190 GATEWAY DR. PAIL CONSTRUCTION Building Code, California Mecl Standards, and

DRAWINGS PREPARED BY:

P: 858 336 8096 E: portermoshe@gmail.com

MOSHE PORTER 190 GATEWAY DR. PACIFICA, CA 94044

A10.02



Granule FR Membrane is available in

Meets ASTM D6164, Types I & II, Grade G

ENERGY STAR® Qualified (U.S. Only)

1 square

39.625" (1.0 m)

Roll Length 32.75' (9.98 m)

Initial 0.82

Aged 0.80

SRI (Solar Reflective Index)

Initial 91

Aged 70

Roll Width

(108.1 gross sq. ft.) (10.04 m²)

highly reflective brilliant white only.

\* See applicable quarantee for complete

ASTM E903, ASTM E408

De